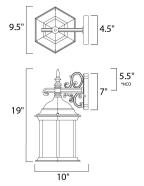

## **MEASUREMENTS**

DIMENSION : 9.5" W x 19" H x 10" Ext BACK PLATE : 4.5" W x 7" H x 5.5" HCO

HANGING WEIGHT : 5.2 lb