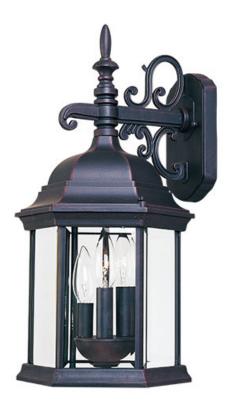

# PRODUCT DESCRIPTION

Maxim Lighting's commitment to both the residential lighting and the home building industries will assure you a product line focused on your basic lighting needs. With the Builder Cast collection you will find quality lighting that is well designed, well priced and readily available.

### **FINISHES OPTION**

Empire Bronze (EB)

# GLASS

Clear CL

### MATERIAL

Die Cast Aluminum